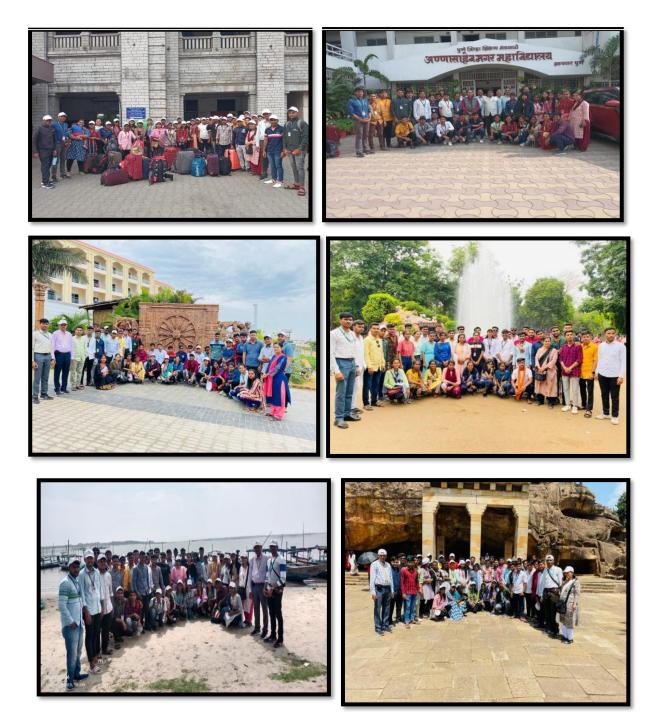

| M       | Aumast.            |   |

Criterion I (1.3.2)

# 1.8 Field Visit on Pune to Orissa Conducted by Geography Department dated on 14/03/2023

### **Photographs**



## **1.9 Field Visit Conducted by Physics Department Date 15/03/2023**

### Notice

P.D.E.A's AnnasahebMagarMahavidyalaya, Hadapsar, Pune – 28 **Department of Physics** Academic Year 2022 - 2023 Notice All following class students are hereby informed that as per CBCS pattern for fulfillment of extra credit study tour/field visit has been organized on dated 16<sup>th</sup> March 2023 at Pimpari- Chinchwad Science Park, Chinchwad from 10.00am-5.00 pm. This is mandatory to all the students to visit the Science Park, after visit submit the report on study tour for this extra credit, on or before 20th March 2023. All students have to download the consent form from whats app group and submit this consent form duly signed by your Parents on or before 15th March 2023,12.30 pm to respective teach