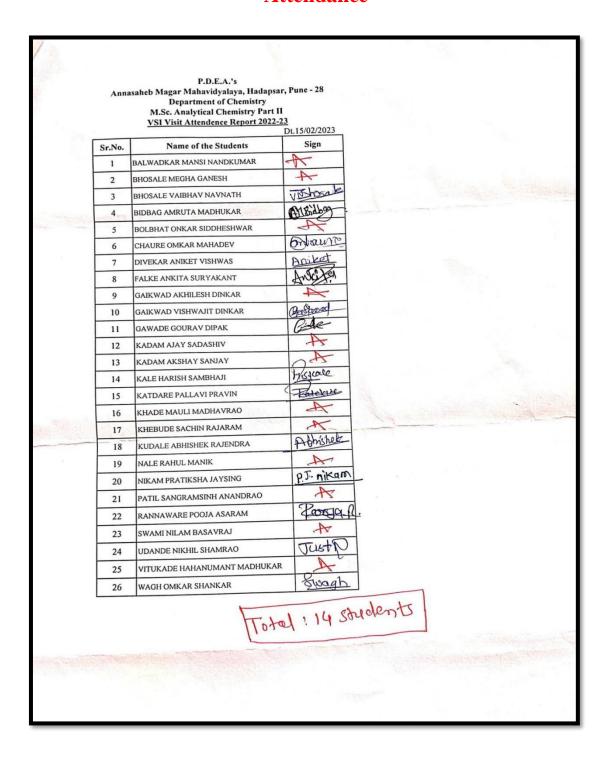

## Index (2022-2023)

| SR | Activity Name                                                                   | Department | Date       | Page No |  |
|----|---------------------------------------------------------------------------------|------------|------------|---------|--|
| NO |                                                                                 | Name       |            |         |  |
| 1  | 1: Field Visit to Central Bee Research & training Institute, Shivajinagar, Pune | Zoology    | 13/04/2023 | 2-12    |  |
|    | 2: Field Visit Sadesatra Nali (Balaji super market).                            | Economics  | 15/05/2023 | 13-25   |  |
|    | 3: Field Visit Vasandhara Sugar Institute                                       | Chemistry  | 15/02/2023 | 26-34   |  |
|    | 4: Field Visit On "Ganga Tara<br>Vrudhashram".                                  | BBA(CA)    | 23/12/2023 | 35-40   |  |
|    | 5:Field Visit to "Ramdara"                                                      | Geography  | 27/03/2023 | 41-44   |  |
|    | 6: Field Visit                                                                  | Psychology | 01/05/2023 | 46 - 52 |  |
|    | 7: Field Visit                                                                  | B-Voc      | 01/04/2023 | 53-59   |  |
|    | 8: Field Visit Pune to Orissa                                                   | Geography  | 14/03/2023 | 60-62   |  |
|    |                                                                                 |            | to         |         |  |
|    |                                                                                 |            | 21/03/2023 |         |  |
|    | 9:Field Visit                                                                   | Physic     | 13/04/2023 | 63-67   |  |