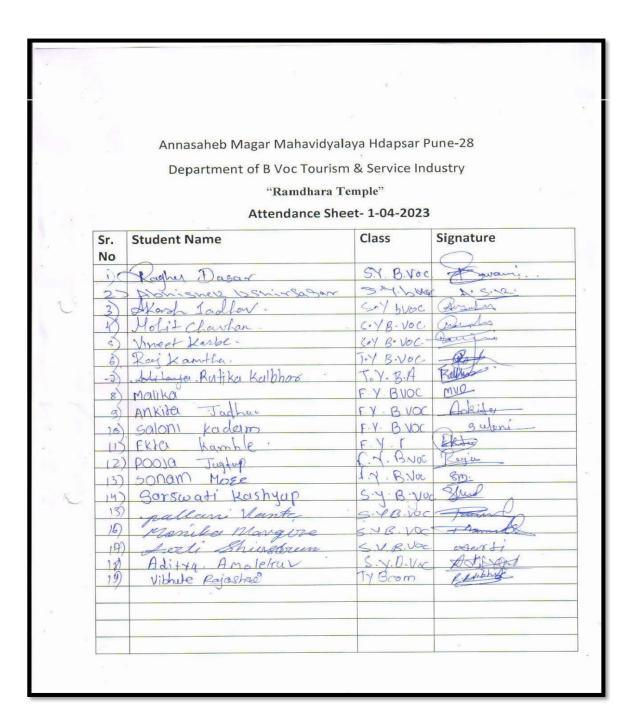

## Index (2022-2023)

| SR | Activity Name                                                                   | Department | Date       | Page No |  |
|----|---------------------------------------------------------------------------------|------------|------------|---------|--|
| NO |                                                                                 | Name       |            |         |  |
| 1  | 1: Field Visit to Central Bee Research & training Institute, Shivajinagar, Pune | Zoology    | 13/04/2023 | 2-12    |  |
|    | 2: Field Visit Sadesatra Nali (Balaji super market).                            | Economics  | 15/05/2023 | 13-25   |  |
|    | 3: Field Visit Vasandhara Sugar Institute                                       | Chemistry  | 15/02/2023 | 26-34   |  |
|    | 4: Field Visit On "Ganga Tara<br>Vrudhashram".                                  | BBA(CA)    | 23/12/2023 | 35-40   |  |
|    | 5:Field Visit to "Ramdara"                                                      | Geography  | 27/03/2023 | 41-44   |  |
|    | 6: Field Visit                                                                  | Psychology | 01/05/2023 | 46 - 52 |  |
|    | 7: Field Visit                                                                  | B-Voc      | 01/04/2023 | 53-59   |  |
|    | 8: Field Visit Pune to Orissa                                                   | Geography  | 14/03/2023 | 60-62   |  |
|    |                                                                                 |            | to         |         |  |
|    |                                                                                 |            | 21/03/2023 |         |  |
|    | 9:Field Visit                                                                   | Physic     | 13/04/2023 | 63-67   |  |