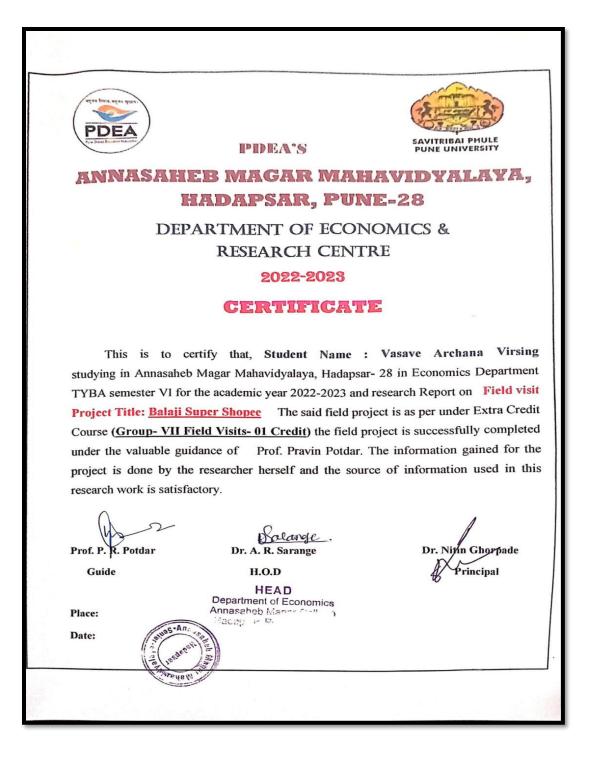

ms<br>Signature of IQA<br>Coordinatora<br>Ya, IQAC Comm<br>Annasaheb Magar Mal<br>Hadepsar, Pun | C tor        | Principal<br>PRINCIPAL                    |

Criterion I (1.3.2)

## Report

T.Y.B.Sc Zoology students on Thursday 13<sup>th</sup> April 2023. Total 42 students were participated in this tour. The main purpose of the tour was "observe and study different species of insect sand Honey bees for theory and practical's in Zoology "to improve the knowledge among the students about insect sand Apiculture. Students Observed Different Species of insects of different orders

Mr, Bhonde Sir and Ms. Supriya madam, gave "Practical Handholding Training" to students whereas Ms Gayatri ma and Aishwarya madam guided about Apiary Appliances and honey Biproducts to the students.

### Certificate



### Certificate



Criterion I (1.3.2)

| P                             |                                  |                        | PHULA |  |  |
|-------------------------------|----------------------------------|------------------------|-------|--|--|
| 100                           |                                  | PDEA'S FUNE UNI        |       |  |  |
| ANNASAHEB MAGAR MAHAVIDYALAYA |                                  |                        |       |  |  |
| HADAPSAR, PUNE-411028         |                                  |                        |       |  |  |
| DEPARTMENT OF ECONOMICS &     |                                  |                        |       |  |  |
|                               |                                  | RESEARCH CENTRE        |       |  |  |
|