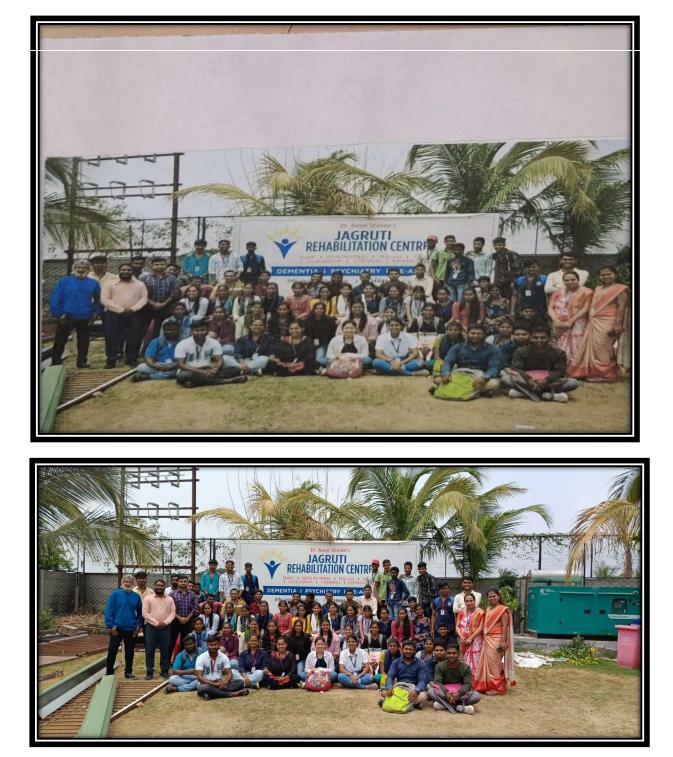

#### Notice

All the students of S.Y. B. Sc. and T. Y. B. Sc. Zoology are hereby informed that, as per University syllabus, Zoology Dept. has organized one day study tour on Thursday 13th April 2023. You are informed to travel by PMPML on your own expenditure and remain present for the same. Kindly submit Parents' Consent letter form on or before 12<sup>th</sup> April 2023. Details of study tour

| Day and Date | Thursday, 13 <sup>st</sup> April, 2023            |
|--------------|---------------------------------------------------|
| Place        | Central Bee Research Institute, Shivajinagar Pune |
| Time         | 10:00 am to 01:00 pm                              |