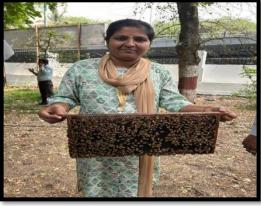

#### Notice

All the students of S.Y. B. Sc. and T. Y. B. Sc. Zoology are hereby informed that, as per University syllabus, Zoology Dept. has organized one day study tour on Thursday 13th April 2023. You are informed to travel by PMPML on your own expenditure and remain present for the same. Kindly submit Parents' Consent letter form on or before 12<sup>th</sup> April 2023. Details of study tour

| Day and Date | Thursday, 13 <sup>st</sup> April, 2023            |
|--------------|---------------------------------------------------|
| Place        | Central Bee Research Institute, Shivajinagar Pune |
| Time         | 10:00 am to 01:00 pm                              |