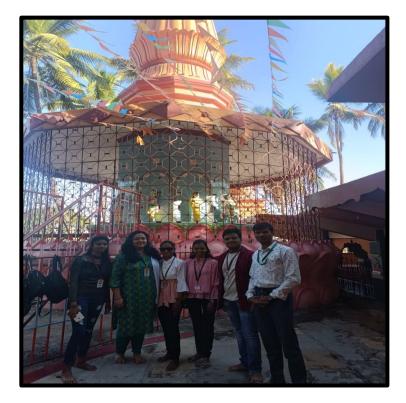

#### Notice

All the students of S.Y. B. Sc. and T. Y. B. Sc. Zoology are hereby informed that, as per University syllabus, Zoology Dept. has organized one day study tour on Thursday 13th April 2023. You are informed to travel by PMPML on your own expenditure and remain present for the same. Kindly submit Parents' Consent letter form on or before 12<sup>th</sup> April 2023. Details of study tour

| Day and Date | Thursday, 13 <sup>st</sup> April, 2023            |
|--------------|---------------------------------------------------|
| Place        | Central Bee Research Institute, Shivajinagar Pune |
| Time         | 10:00 am to 01:00 pm                              |