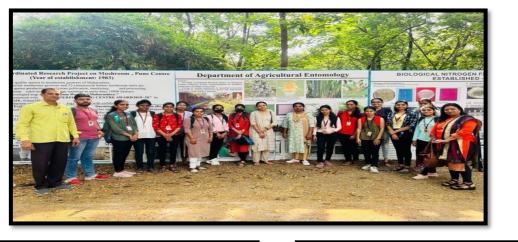

#### Notice

All the students of S.Y. B. Sc. and T. Y. B. Sc. Zoology are hereby informed that, as per University syllabus, Zoology Dept. has organized one day study tour on Thursday 13th April 2023. You are informed to travel by PMPML on your own expenditure and remain present for the same. Kindly submit Parents' Consent letter form on or before 12<sup>th</sup> April 2023. Details of study tour

| Day and Date | Thursday, 13 <sup>st</sup> April, 2023            |
|--------------|---------------------------------------------------|
| Place        | Central Bee Research Institute, Shivajinagar Pune |
| Time         | 10:00 am to 01:00 pm                              |