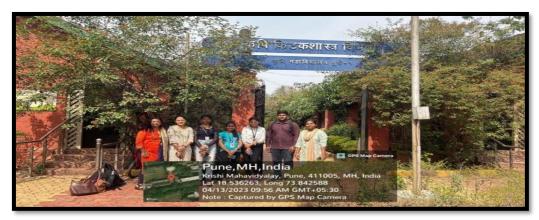

#### Notice

All the students of S.Y. B. Sc. and T. Y. B. Sc. Zoology are hereby informed that, as per University syllabus, Zoology Dept. has organized one day study tour on Thursday 13th April 2023. You are informed to travel by PMPML on your own expenditure and remain present for the same. Kindly submit Parents' Consent letter form on or before 12<sup>th</sup> April 2023. Details of study tour

| Day and Date | Thursday, 13 <sup>st</sup> April, 2023            |
|--------------|---------------------------------------------------|
| Place        | Central Bee Research Institute, Shivajinagar Pune |
| Time         | 10:00 am to 01:00 pm                              |