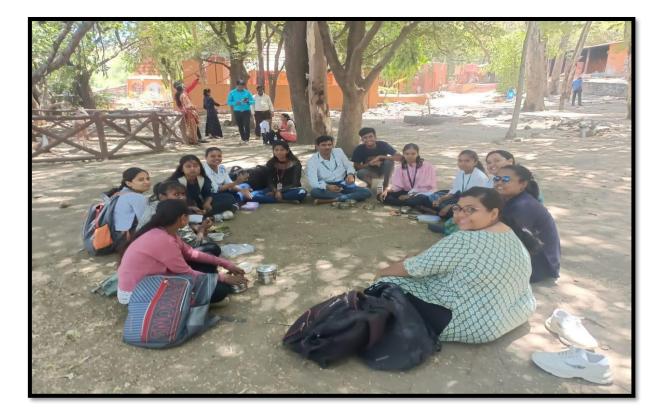

Conducted by B-Voc Department dated 01/04/2023 Notice

P.D.E.A.'s

Annasaheb Magar Mahavidyalaya Hadapsar Pune-28

Department of B.VOC Travel and Service Industry Student Notice 2022 - 2023

विद्यार्थ्यांना कळविण्यात येते की B.VOC (T&S) या विभागातर्फे 1 April 2023 रोजी **"रामदरा (लोणी काळभोर )**" या पर्यटन स्थळाला भेट देण्याचे ठरले आहे. तरी B.VOC विभागातील सर्व विद्यार्थ्यांनी क्षेत्रभेटीस उपस्थित राहावे.

281 marin विभाग प्रमुख

डॉ. सविता कुलकर्णी

डॉ. नितीन घोरपडे प्राचार्य अण्णासाहेब मगर महाविद्यालय, हडपसर, पुणे-2330२८.

Criterion I (1.3.2)

# 1.7 Field Visit Conducted by B-Voc Department dated 01/04/2023

### Attendance



# 1.7 Field Visit Conducted by B-Voc Department dated on 01/04/2023

## Photographs





# 1.7 Field Visit Conducted by B-Voc Department dated on 13/04/2023 Photos



# 1.7 Field Visit Conducted by B-Voc Department dated 01/04/2023

### Report

### PDEA'S

### ANNASAHEBMAGARMAHAVIDYALAYA,

#### HADAPSAR, PUNE

### Β.

### VOCTOURISMANDSERVICEINDUSTRIESSTUD

#### YTOUR

B.Voc. (Tourism) is a bachelor level Travel and Tourism course. Duration of this course is 3-years long andits syllabus is divided into 6-semester at AnnasahebMagarmahavidyalaya,Hadapsar.

For fulfillment of the syllabus we organized a one day field survey at "Ramdara" for students, where 18 students took part in it from FY, SY and TY B Voc. We successfully had done the triponApril1,2023.

Ramdara temple is a perfect blend of Nature,tranquility,religion and history. It is located at Lonikalbor village in outskirts of Pune city. Temple was built by Shri Devipuri Maharaj (Dhundibaba) in 1