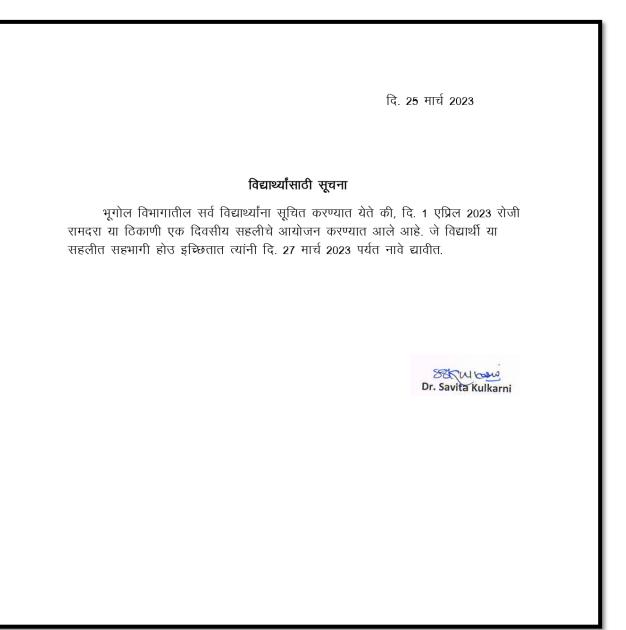

### **Notice**

#### Annasaheb Magar Mahavidyalaya, Hadapsar, Pune 28

#### **Department of Zoology**

#### Notice

All the students of S.Y. B. Sc. and T. Y. B. Sc. Zoology are hereby informed that, as per University syllabus, Zoology Dept. has organized one day study tour on Thursday 13th April 2023. You are informed to travel by PMPML on your own expenditure and remain present for the same. Kindly submit Parents' Consent letter form on or before 12<sup>th</sup> April 2023. Details of study tour

| Day and Date | Thursday, 13 <sup>st</sup> April, 2023            |
|--------------|---------------------------------------------------|
| Place        | Central Bee Research Institute, Shivajinagar Pune |
| Time         | 10:00 am to 01:00 pm                              |