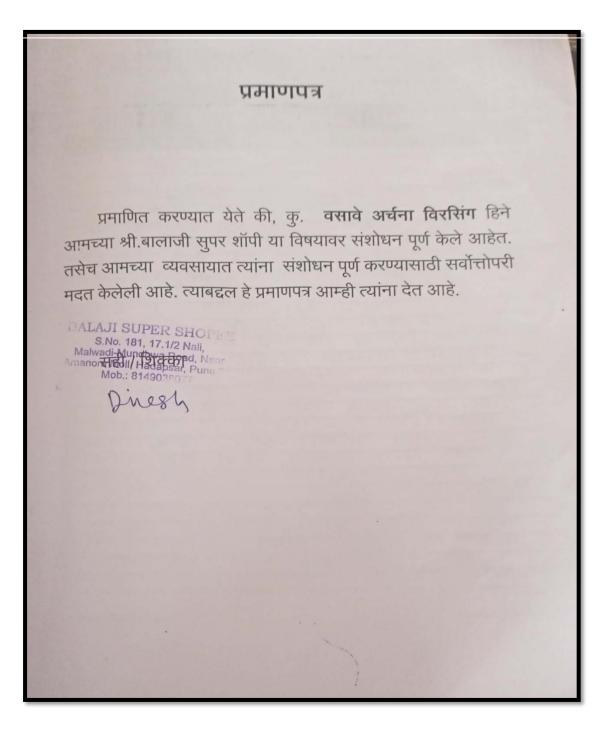

IQA<br>Coordinatora<br>Ya, IQAC Comm<br>Annasaheb Magar Mal<br>Hadepsar, Pun | C tor        | Principal<br>PRINCIPAL                    |

Criterion I (1.3.2)

## Report

T.Y.B.Sc Zoology students on Thursday 13<sup>th</sup> April 2023. Total 42 students were participated in this tour. The main purpose of the tour was "observe and study different species of insect sand Honey bees for theory and practical's in Zoology "to improve the knowledge among the students about insect sand Apiculture. Students Observed Different Species of insects of different orders

Mr, Bhonde Sir and Ms. Supriya madam, gave "Practical Handholding Training" to students whereas Ms Gayatri ma and Aishwarya madam guided about Apiary Appliances and honey Biproducts to the students.

### Certificate



### Certificate



Criterion I (1.3.2)

| P                             |                                  |                        | PHULA |  |  |
|-------------------------------|----------------------------------|------------------------|-------|--|--|
| 100                           |                                  | PDEA'S FUNE UNI        |       |  |  |
| ANNASAHEB MAGAR MAHAVIDYALAYA |                                  |                        |       |  |  |
| HADAPSAR, PUNE-411028         |                                  |                        |       |  |  |
| DEPARTMENT OF ECONOMICS &     |                                  |                        |       |  |  |
|                               |                                  | RESEARCH CENTRE        |       |  |  |
|