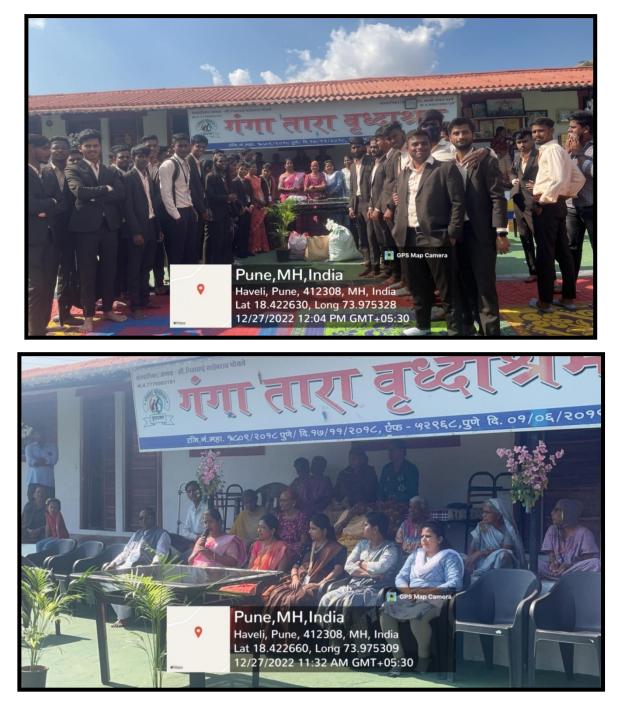

|    |       |                          |             |                   |

Criterion I (1.3.2)

# 1.4 Field Visit on "Ganga Tara Vrudhashram" Conducted T.Y.BBA (CA) Department dated 23/12/2023.

### **Photos**



# 1.4 Field Visit on "Ganga Tara Vrudhashram" Conducted T.Y.BBA (CA) Department dated 23/12/2023.

### **Photos**



# 1.4 Field Visit on "Ganga Tara Vrudhashram" Conducted T.Y.BBA (CA) Department dated 23/12/2023.

### Report



# 1.5 Field Visit by Geography Department dated 27/03/2023 Notice



## **1.5 Field Visit by Geography Department dated 27/03/2023**

### Attendance

#### Field Visit

#### Ramdara, Loni Tal. Haveli

#### 9<sup>th</sup> May 2023

| Sr. No |             | Name                       | Class    |
|--------|-------------|----------------------------|----------|
| 1      | 20212220362 | APTE PRATIK ANIL           | S.Y.B.A. |
| 2      | 20212217024 | BADGUJAR MAYURI JEEVANSING | S.Y.B.A. |
| 3      | 20212217253 | BANSODE REKHA RAMESH       | S.Y.B.A. |
| 4      | 20