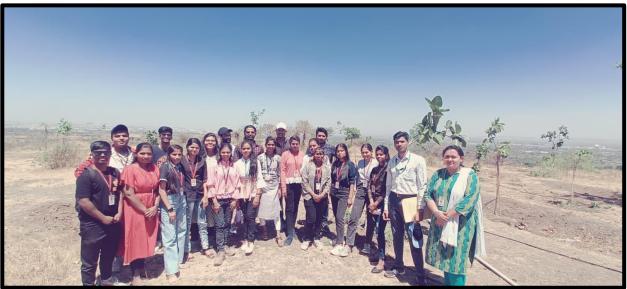

#### Notice

All the students of S.Y. B. Sc. and T. Y. B. Sc. Zoology are hereby informed that, as per University syllabus, Zoology Dept. has organized one day study tour on Thursday 13th April 2023. You are informed to travel by PMPML on your own expenditure and remain present for the same. Kindly submit Parents' Consent letter form on or before 12<sup>th</sup> April 2023. Details of study tour

| Day and Date | Thursday, 13 <sup>st</sup> April, 2023            |
|--------------|---------------------------------------------------|
| Place        | Central Bee Research Institute, Shivajinagar Pune |
| Time         | 10:00 am to 01:00 pm                              |