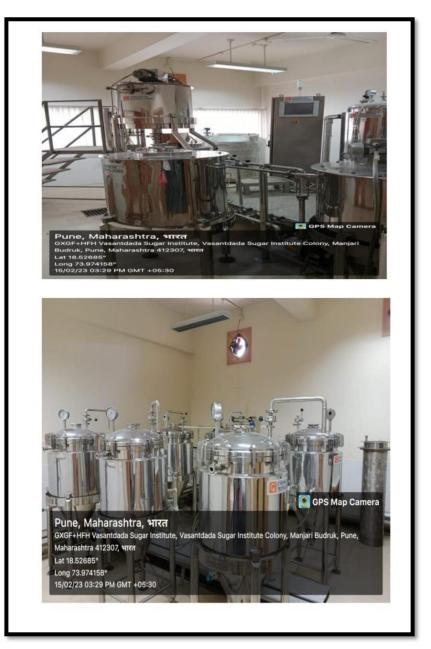

## Index (2022-2023)

| SR | Activity Name                                                                   | Department | Date       | Page No |  |
|----|---------------------------------------------------------------------------------|------------|------------|---------|--|
| NO |                                                                                 | Name       |            |         |  |
| 1  | 1: Field Visit to Central Bee Research & training Institute, Shivajinagar, Pune | Zoology    | 13/04/2023 | 2-12    |  |
|    | 2: Field Visit Sadesatra Nali (Balaji super market).                            | Economics  | 15/05/2023 | 13-25   |  |
|    | 3: Field Visit Vasandhara Sugar Institute                                       | Chemistry  | 15/02/2023 | 26-34   |  |
|    | 4: Field Visit On "Ganga Tara<br>Vrudhashram".                                  | BBA(CA)    | 23/12/2023 | 35-40   |  |
|    | 5:Field Visit to "Ramdara"                                                      | Geography  | 27/03/2023 | 41-44   |  |
|    | 6: Field Visit                                                                  | Psychology | 01/05/2023 | 46 - 52 |  |
|    | 7: Field Visit                                                                  | B-Voc      | 01/04/2023 | 53-59   |  |
|    | 8: Field Visit Pune to Orissa                                                   | Geography  | 14/03/2023 | 60-62   |  |
|    |                                                                                 |            | to         |         |  |
|    |                                                                                 |            | 21/03/2023 |         |  |
|    | 9:Field Visit                                                                   | Physic     | 13/04/2023 | 63-67   |  |