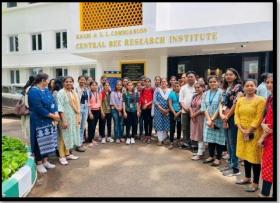

#### Notice

All the students of S.Y. B. Sc. and T. Y. B. Sc. Zoology are hereby informed that, as per University syllabus, Zoology Dept. has organized one day study tour on Thursday 13th April 2023. You are informed to travel by PMPML on your own expenditure and remain present for the same. Kindly submit Parents' Consent letter form on or before 12<sup>th</sup> April 2023. Details of study tour

| Day and Date | Thursday, 13 <sup>st</sup> April, 2023            |
|--------------|---------------------------------------------------|
| Place        | Central Bee Research Institute, Shivajinagar Pune |
| Time         | 10:00 am to 01:00 pm                              |